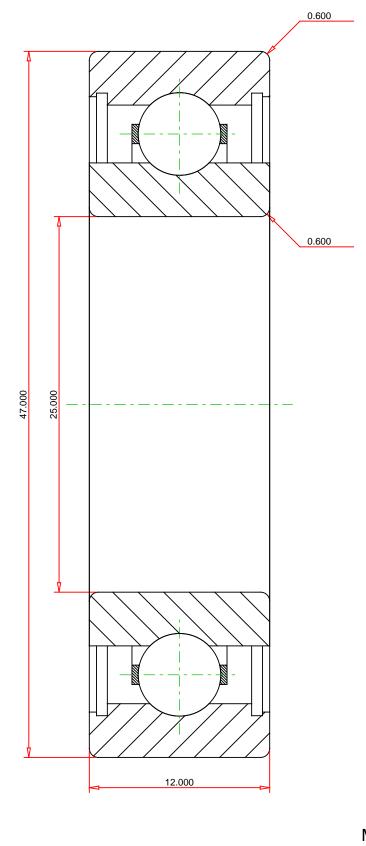

## <u>Specifications</u> | <u>Dimensions</u> | <u>Basic Load Ratings</u> | <u>Factors</u>

| Specifications – |              |               |  |  |
|------------------|--------------|---------------|--|--|
|                  | Clearance    | C0 (Normal)   |  |  |
|                  | Bore Size d  | 25.000 mm     |  |  |
|                  | Features     | Open          |  |  |
|                  | Bearing Type | Standard DGBB |  |  |
|                  | Weight       | 0.080 Kg      |  |  |
|                  |              |               |  |  |

| Dim | nensions            |           | - |
|-----|---------------------|-----------|---|
|     | Outside Diameter D  | 47.000 mm |   |
|     | utside Ring Width B | 12.000 mm |   |

| Cr - Dynamic Load Rating 10.1 kN |  |
|----------------------------------|--|
| COr - Static Load Rating 5.8 kN  |  |